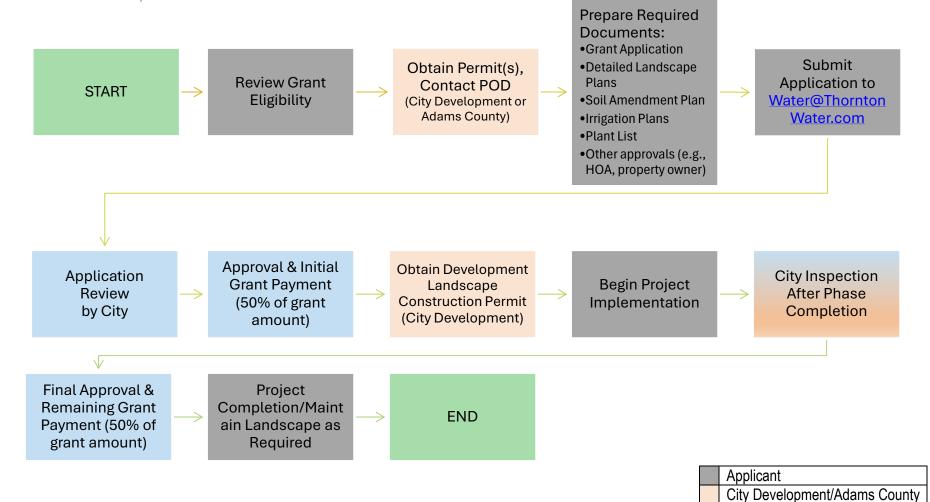

## THORNTON WATER-WISE COMMERCIAL AND COMMON AREA LANDSCAPE GRANT FLOWCHART & CHECKLIST

Effective March 7, 2025

| rant Eligibility                                                                                                                                                                                                                                                 |                                                                                                                                                                                                                                                                                                                                                                                                                                                                                                                                                                                                                                                                                                                                                                                                                                     | W-9 Form W-9 (Rev. March 2024)  o Tax Notice: All commercial rebates require a W-9 form. All personal information provided is kept confidential under the Privacy Act. The determination of whether your rebate is taxable or not may depend on several variables. We recommend contacting your tax professional.                                                                                                                                                                                                                                                                                                                                                                                                                                                                                                                                                       |  |
|------------------------------------------------------------------------------------------------------------------------------------------------------------------------------------------------------------------------------------------------------------------|-------------------------------------------------------------------------------------------------------------------------------------------------------------------------------------------------------------------------------------------------------------------------------------------------------------------------------------------------------------------------------------------------------------------------------------------------------------------------------------------------------------------------------------------------------------------------------------------------------------------------------------------------------------------------------------------------------------------------------------------------------------------------------------------------------------------------------------|-------------------------------------------------------------------------------------------------------------------------------------------------------------------------------------------------------------------------------------------------------------------------------------------------------------------------------------------------------------------------------------------------------------------------------------------------------------------------------------------------------------------------------------------------------------------------------------------------------------------------------------------------------------------------------------------------------------------------------------------------------------------------------------------------------------------------------------------------------------------------|--|
| Property is a commercial or common area (HOA/business association) Located in Thornton's water service area Project size is between 0.5 - 5 acres                                                                                                                |                                                                                                                                                                                                                                                                                                                                                                                                                                                                                                                                                                                                                                                                                                                                                                                                                                     |                                                                                                                                                                                                                                                                                                                                                                                                                                                                                                                                                                                                                                                                                                                                                                                                                                                                         |  |
| otain Permit(s)                                                                                                                                                                                                                                                  | <b>.</b> e.                                                                                                                                                                                                                                                                                                                                                                                                                                                                                                                                                                                                                                                                                                                                                                                                                         |                                                                                                                                                                                                                                                                                                                                                                                                                                                                                                                                                                                                                                                                                                                                                                                                                                                                         |  |
| Development Permit Amendment (Thornton)  • Email Pod.Info@ThorntonCO.gov or call 303-538-7295 to determine if                                                                                                                                                    |                                                                                                                                                                                                                                                                                                                                                                                                                                                                                                                                                                                                                                                                                                                                                                                                                                     | Email application  Email application packet to  Water@ThorntonWater.com.                                                                                                                                                                                                                                                                                                                                                                                                                                                                                                                                                                                                                                                                                                                                                                                                |  |
| applicable                                                                                                                                                                                                                                                       | ✓ Pr                                                                                                                                                                                                                                                                                                                                                                                                                                                                                                                                                                                                                                                                                                                                                                                                                                | oject Implementation (Water                                                                                                                                                                                                                                                                                                                                                                                                                                                                                                                                                                                                                                                                                                                                                                                                                                             |  |
| ·                                                                                                                                                                                                                                                                | Re                                                                                                                                                                                                                                                                                                                                                                                                                                                                                                                                                                                                                                                                                                                                                                                                                                  | esources)                                                                                                                                                                                                                                                                                                                                                                                                                                                                                                                                                                                                                                                                                                                                                                                                                                                               |  |
| <ul> <li>Call 303-538-7295 or email         <ul> <li>citydevelopment@ThorntonCO.gov to</li> <li>determine if applicable</li> </ul> </li> <li>Adams County Permit</li> <li>Email cedd-plan@adcogov.org or call 720-523-6800 to determine if applicable</li> </ul> |                                                                                                                                                                                                                                                                                                                                                                                                                                                                                                                                                                                                                                                                                                                                                                                                                                     | Initial Grant Payment Received (up to 50%) Phase 1 Completed (if applicable) Phase 1 Inspection Passed Phase 2 Completed (if applicable) Phase 2 Inspection Passed Final Approval Received                                                                                                                                                                                                                                                                                                                                                                                                                                                                                                                                                                                                                                                                              |  |
| repare Required Documents                                                                                                                                                                                                                                        | ✓ Fu                                                                                                                                                                                                                                                                                                                                                                                                                                                                                                                                                                                                                                                                                                                                                                                                                                | unding & Compliance (Water                                                                                                                                                                                                                                                                                                                                                                                                                                                                                                                                                                                                                                                                                                                                                                                                                                              |  |
| Completed Grant Application                                                                                                                                                                                                                                      |                                                                                                                                                                                                                                                                                                                                                                                                                                                                                                                                                                                                                                                                                                                                                                                                                                     | esources)                                                                                                                                                                                                                                                                                                                                                                                                                                                                                                                                                                                                                                                                                                                                                                                                                                                               |  |
| Detailed Landscape Plans (including soil preparation, irrigation, plant materials)                                                                                                                                                                               |                                                                                                                                                                                                                                                                                                                                                                                                                                                                                                                                                                                                                                                                                                                                                                                                                                     | Landscape maintained per water budget (≤10 gallons/sq. ft./year)                                                                                                                                                                                                                                                                                                                                                                                                                                                                                                                                                                                                                                                                                                                                                                                                        |  |
| Plant List (including native grass type                                                                                                                                                                                                                          |                                                                                                                                                                                                                                                                                                                                                                                                                                                                                                                                                                                                                                                                                                                                                                                                                                     | Not reverted to high-water-demand                                                                                                                                                                                                                                                                                                                                                                                                                                                                                                                                                                                                                                                                                                                                                                                                                                       |  |
| if applicable) Soil Amendment Plan Irrigation Plans Tree Equivalent Calculation (1 tree per 600 sq. ft.) HOA or Property Owner Approval (if required)                                                                                                            |                                                                                                                                                                                                                                                                                                                                                                                                                                                                                                                                                                                                                                                                                                                                                                                                                                     | landscape<br>Compliance with City of Thornton<br>regulations                                                                                                                                                                                                                                                                                                                                                                                                                                                                                                                                                                                                                                                                                                                                                                                                            |  |
|                                                                                                                                                                                                                                                                  | Property is a commercial or common area (HOA/business association) Located in Thornton's water service area Project size is between 0.5 - 5 acres  btain Permit(s)  Development Permit Amendment (Thornton)  Email Pod.Info@ThorntonCO.gov or call 303-538-7295 to determine if applicable Development Landscape Construction Permit (Thornton)  Call 303-538-7295 or email citydevelopment@ThorntonCO.gov to determine if applicable  Adams County Permit  Email cedd-plan@adcogov.org or call 720-523-6800 to determine if applicable  repare Required Documents  Completed Grant Application Detailed Landscape Plans (including soil preparation, irrigation, plant materials) Plant List (including native grass type if applicable) Soil Amendment Plan Irrigation Plans Tree Equivalent Calculation (1 tree per 600 sq. ft.) | Property is a commercial or common area (HOA/business association) Located in Thornton's water service area Project size is between 0.5 - 5 acres  btain Permit(s)  Development Permit Amendment (Thornton)  Email Pod.Info@ThorntonCO.gov or call 303-538-7295 to determine if applicable Development Landscape Construction Permit (Thornton)  Call 303-538-7295 or email citydevelopment@ThorntonCO.gov to determine if applicable  Adams County Permit  Email cedd-plan@adcogov.org or call 720-523-6800 to determine if applicable  Pepare Required Documents  Completed Grant Application Detailed Landscape Plans (including soil preparation, irrigation, plant materials) Plant List (including native grass type if applicable)  Soil Amendment Plan Irrigation Plans Tree Equivalent Calculation (1 tree per 600 sq. ft.) HOA or Property Owner Approval (if |  |

Effective March 7, 2025

This program is designed to assist with funding the conversion of irrigated, high water demand turf landscapes from 0.5 to 5 acres. The city of Thornton offers a grant covering up to 50% of the cost for design, renovation, and installation of qualifying projects, up to \$10,000 per acre, with a maximum of \$50,000 per property. Funds are provided on a first-come, first-served basis, subject to availability. Examples of eligible water customers are commercial, HOA, multifamily, school, and church properties.