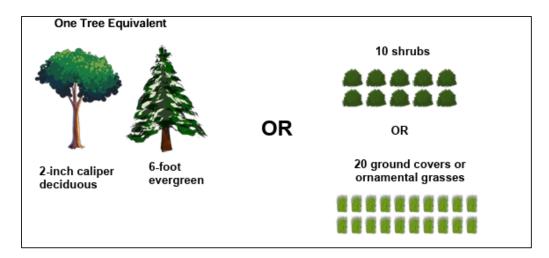

## **Project Conditions:**

- Water Budget: The water budget for the project must not exceed an average of 10 gallons/sq. ft. per year. The landscape must be maintained at or below the water budget.
- Landscaping Requirements: Renovations must show a reduction of historical water demand after the landscaping is established.
- Tree Equivalent (T.E.) Requirement: A minimum of one T.E. for every 600 square feet of the conversion area. A T.E. = 1 tree, 10 #5 (#3 in new code) shrubs or 20 #1 ornamental grasses/perennials.