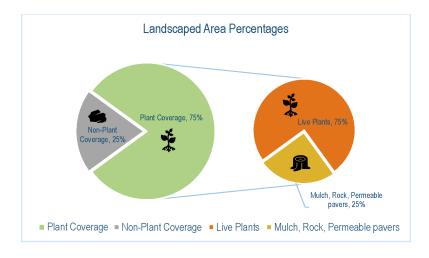

#### Materials and Planting:

- Plant materials may include low-water demand perennial beds, shrubs, trees and/or low-water grass varieties, subject to the City Development approval process.
- Landscaped Areas: Plant coverage must be a minimum of 50% of the landscaped area and up to 25% of the landscaped area can be bare mulch or rock.